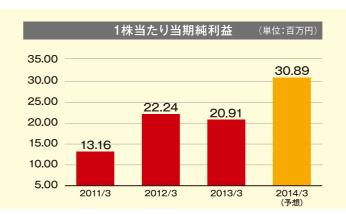

なお、平成25年1月9日付で開示いたしました「特別損失の計上に関する お知らせ」のとおり、貸倒損失54.915千円を特別損失として計上したこと 等から、当期純利益は135.146千円(前期比6.0%減)となりました。

当事業年度における期末配当金は、1株当り5円とさせていただき ましたので、あわせてご報告申し上げます。