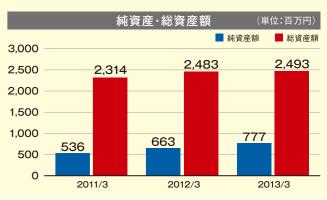

お気に入りがきっと見つかる。豊富な品揃えとお求めやすい価格で納得の家 具が探せる通販サイト。

http://www.rakuten.ne.jp/gold/waku-kagu/

| 賃借対照表      |                 | (単位:百万円)        |
|------------|-----------------|-----------------|
| 科目         | 当期 2013年3月31日現在 | 前期 2012年3月31日現在 |
| (資産の部)     |                 |                 |
| 流動資産       | 1,291           | 1,288           |
| 固定資産       | 1,202           | 1,194           |
| 資産合計       | 2,493           | 2,483           |
| (負債の部)     |                 |                 |
| 流動負債       | 1,372           | 1,353           |
| 固定負債       | 344             | 466             |
| 負債合計       | 1,716           | 1,820           |
| (純資産の部)    |                 |                 |
| 資本金        | 378             | 378             |
| 資本剰余金      | 70              | 69              |
| 利益剰余金      | 338             | 232             |
| 自己株式       | △15             | △15             |
| 株主資本合計     | 772             | 665             |
| 評価・換算差額等合計 | △4              | △2              |
| 純資産合計      | 777             | 663             |
| 負債純資産合計    | 2,493           | 2,483           |
|            |                 |                 |