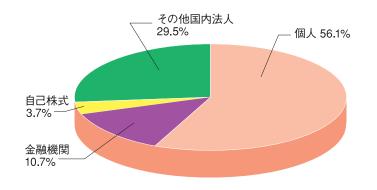

| 持株数(千株)           | 持株比率(%)    |
|---------------------|-------------------|------------|
| 後藤 一俊               | 1,778             | 27.4       |
| 有限会社オリベ興産           | 1,622             | 25.0       |
| 岐阜信用金庫              | 334               | 5.1        |
| 中広従業員持株会            | 257               | 3.9        |
| トーヨーキッチンアンドリビング株式会社 | 200               | 3.0        |
| 後藤 千文               | 175               | 2.7        |
| 中島 永次               | 160               | 2.4        |
| 中部証券金融株式会社          | 157               | 2.4        |
|                     | 105               | 1.6        |
| 株式会社十六銀行            | 100               | 1.5        |
| (沙) 快性 比索比 自己       | 杜士(0/10 706姓) た协院 | ア計算  アセリキオ |

(注)持株比率は、自己株式(243,786株)を控除して計算しております。

### 所有者別株式分布状況

(2013年3月31日現在)