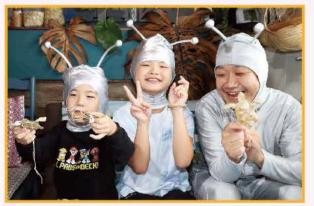

①ゲラゲラ星人、みのりちゃん、ぎんじくんで 草編みに挑戦!何を作ろうかな~。

MAHINA Island Naturals

アトリエ&ワークショップ

来間島の小さな

アダンなど宮古島に自生している植物の葉 で編むブレスレットや小物。島の草花をモ チーフに、太陽の熱で布を染め上げる太陽 染めなど、宮古島ならではのワークショップ

**2080-3018-0532** 

を開催 (要予約)。 店内では、草編みや太陽染めで作られた、 オーナー HIROKO さんのハンドクラフトを購