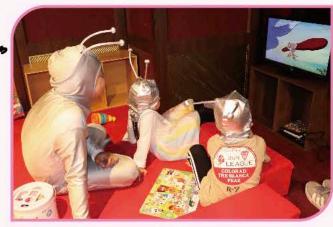

お店に

Instagram

②DVD もみられる! 3人でアニメに夢中・・・♪

● EARLIVE & SUPER STAR

アニメもまだまだみたいし、ごはん ももっと食べたいし、もっと遊びた かったなぁ~ 絶対また行こうね

お絵描きボードでお母さんとお父さんの 絵を描いたよ!パズルとお絵描きボード がお気に入り!また皆で行こうね!

※ショーがお休みの日もあります

三線ライブとお笑いショーも人気。看板メニューのスーパーステーキに加え、おむつ交換台を完備。 ここに来たらゲラゲラ星人に会えるよ♪ 宝石手まり寿司などの新名物も!