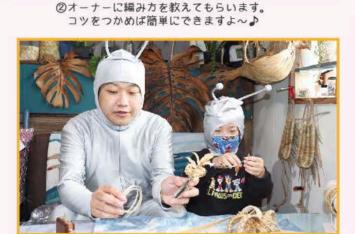

①ゲラゲラ星人、みのりちゃん、ぎんじくんで 草編みに挑戦!何を作ろうかな~。

MAHINA Island Naturals

アトリエ&ワークショップ

来間島の小さな

アダンなど宮古島に自生している植物の葉 で編むブレスレットや小物。島の草花をモ チーフに、太陽の熱で布を染め上げる太陽 染めなど、宮古島ならではのワークショップ

**2080-3018-0532** 

を開催 (要予約)。 店内では、草編みや太陽染めで作られた、 オーナー HIROKO さんのハンドクラフトを購

入することができます。手ぬぐい、Tシャツ、 パレオなど見ているだけでも楽しい! ナチュラルテイストがお好きな方必見です♪

Instagram

⑥初めてだったけど、楽しく上手にできました!

出来上がり!

アダンの葉っぱを編むって聞

いたときは、難しそう~でき

るかなって心配でした。でも

HIROKO さんが優しく教え てくれて、自分でも大満足の