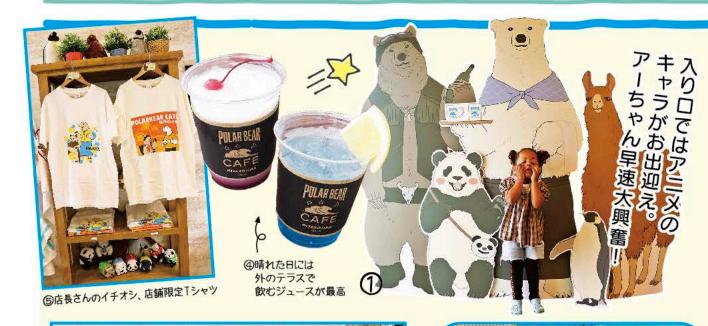

# ◆ しろくまカフェ 宮古島店

#### 20980-79-9630

人気アニメ「しろくまカフェ」の 世界観を丸ごと楽しめる! アニメ公認の憩いのカフェ

住/宮古島市平良久貝 654-23 営/7:00~22:00 (19:00~バータイム) 休/不定休 ※オムツ交換台有

東京高田馬場で愛されたカフェレストラン が、2021 年に宮古島にやってきた!癒し系 の動物キャラがあちこちにいる店内は、まさ にアニメの世界に入り込んだよう。 全国でも珍しい「砂浜があるカフェ」として、 観光客や島の家族連れに大人気♪

島民はなんと 全メニュー 2割引き

シロクマくんのよくばり 洋食プレート 1,400円

★店長おすすめメニュー♪

パンダロールケーキ 700円

※上記価格は通常価格です。 ペンギンさんの ※グッズは島民割引対象外です。 ティラミス 450円

ちびゲラ特派買が徹底リサーチ!!

今月は島の子ども達が「ちびゲラ特派員」として、ゲラゲラ星人と

一緒に家族のお出かけで楽しめるスポットをご紹介します♪